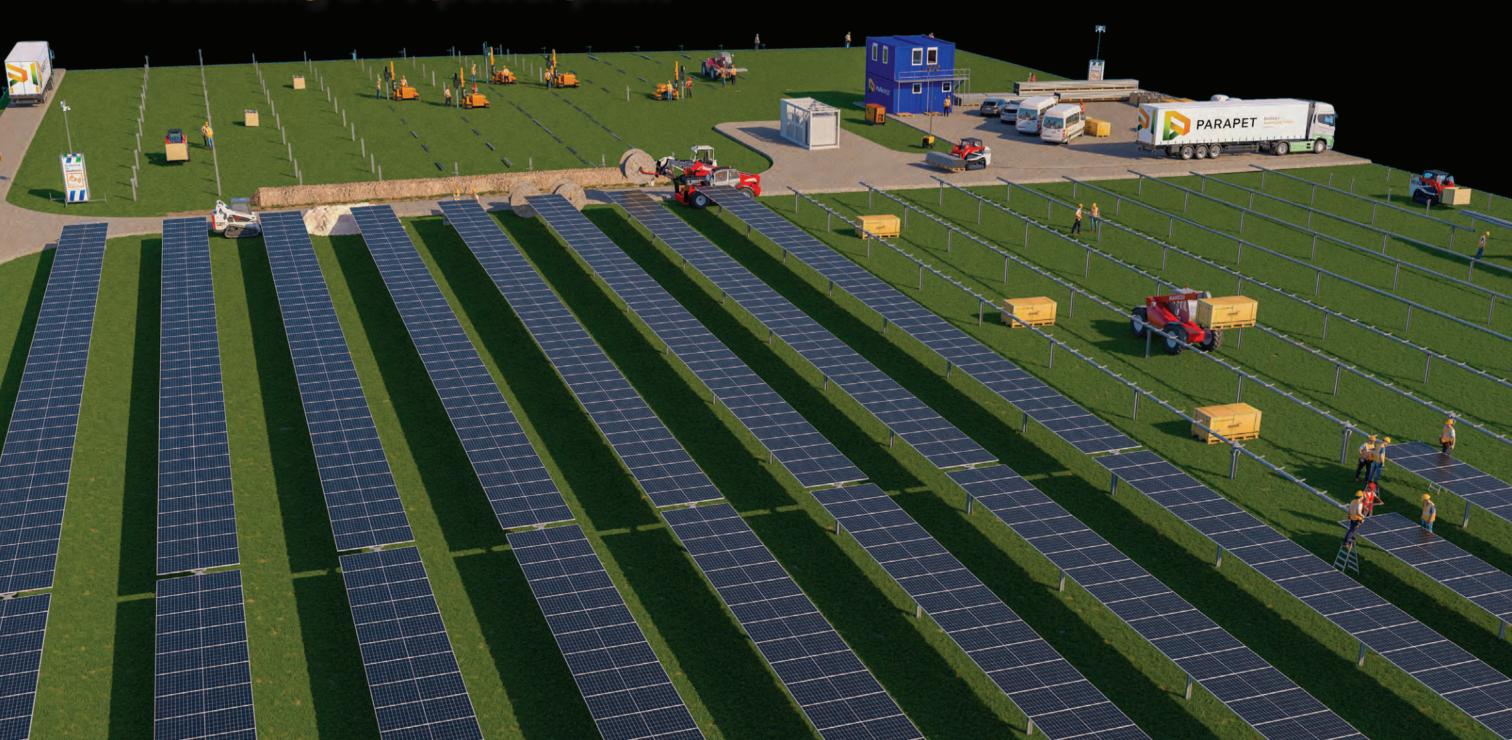

### Stage I. **Roads, Fences & Foundations** Building the Roads - the first stage in the construction of a photovoltaic power plant. And the wide way leading from unused field to renewable energy generation capacities, installed to cover electricity consumption for hundred of households in the country. All the roads inside and outside the PV plant were built in record time: 7,5 km in 30 days. 2,8 km of fence was installed for enclosure of the 50 hectares allocated to the PV plant. The foundations were made for 5 TRAFO stations. **PARAPET**

### Stage II. Ramming & Mechanical Works

The machines were used to ram more than 12,700 posts over a two-week period. Due to the digitalization of the fleet - steps such as tracing, picketing, horizontal alignment of the posts, were done digitally - the time for ramming was shortened by half, as well as the number of technicians involved in the process.