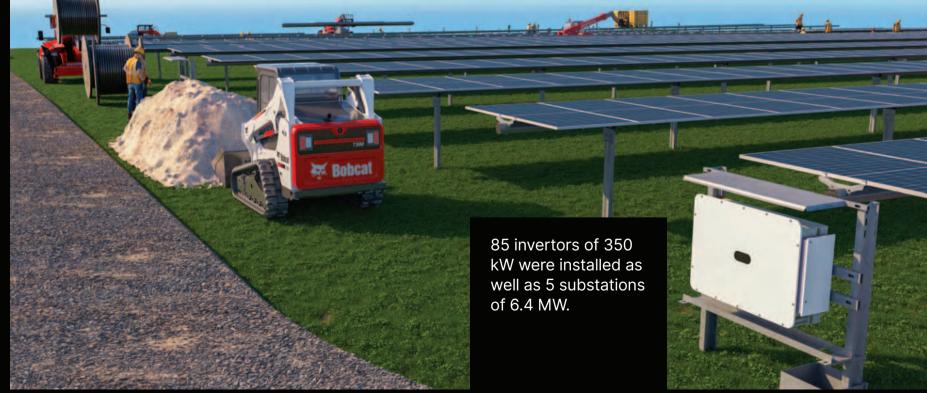

## Stage III. Electrical Works & CCTV & SCADA

Parapet engineers and technicians installed over 500,000 meters of string cable (D.C.), 18,200 meters of alternating current cable (A.C.J.T. – low voltage LV) and 38,550 meters of medium voltage A.C.M.V. cable (medium voltage).