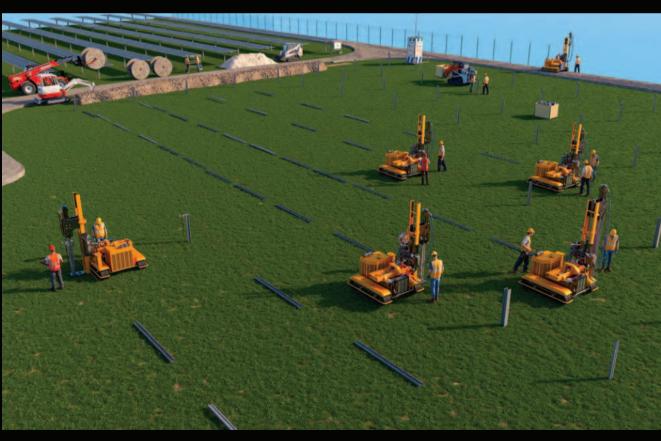

### Stage II. Ramming & Mechanical Works

The machines were used to ram more than 12,700 posts over a two-week period. Due to the digitalization of the fleet - steps such as tracing, picketing, horizontal alignment of the posts, were done digitally - the time for ramming was shortened by half, as well as the number of technicians involved in the process.