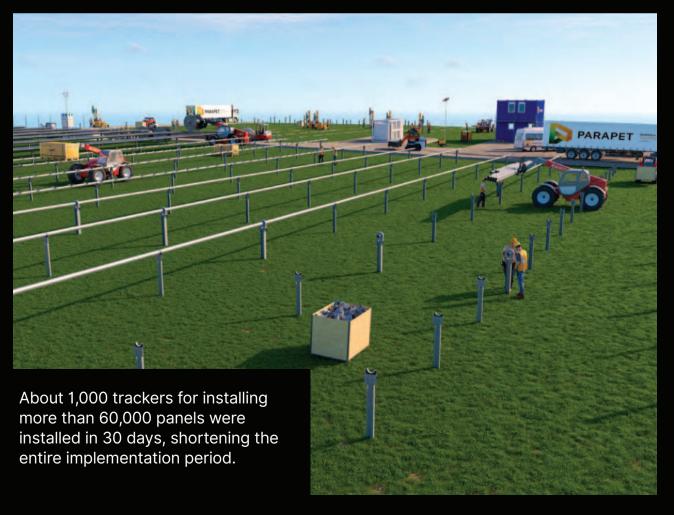

### Stage II. Ramming & Mechanical Works

The machines were used to ram more than 12,700 posts over a two-week period. Due to the digitalization of the fleet - steps such as tracing, picketing, horizontal alignment of the posts, were done digitally - the time for ramming was shortened by half, as well as the number of technicians involved in the process.

You can see how, thanks to automation systems, trackers and PV panels move according to the position of the sun, to maximize electricity production.

Once this phase is completed, the 35 MW photovoltaic park can be connected to the national power grid.