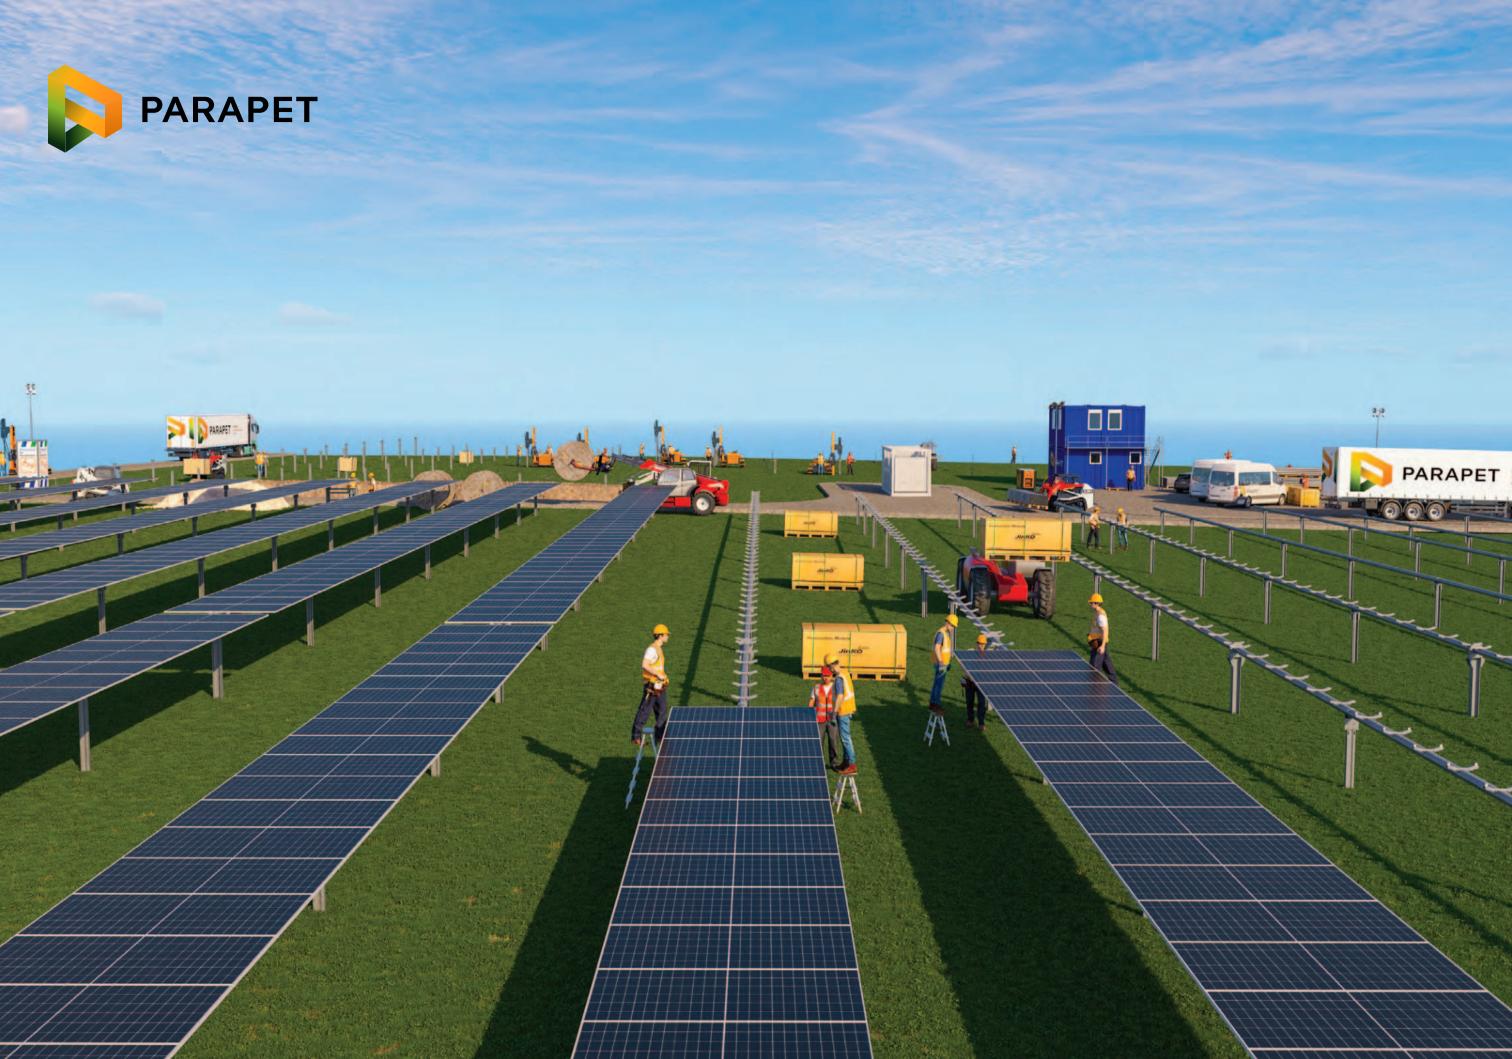

### Stage I. **Roads, Fences & Foundations** Building the Roads - the first stage in the construction of a photovoltaic power plant. And the wide way leading from unused field to renewable energy generation capacities, installed to cover electricity consumption for hundred of households in the country. All the roads inside and outside the PV plant were built in record time: 7,5 km in 30 days. 2,8 km of fence was installed for enclosure of the 50 hectares allocated to the PV plant. The foundations were made for 5 TRAFO stations. **PARAPET**

### Stage II. Ramming & Mechanical Works

The machines were used to ram more than 12,700 posts over a two-week period. Due to the digitalization of the fleet - steps such as tracing, picketing, horizontal alignment of the posts, were done digitally - the time for ramming was shortened by half, as well as the number of technicians involved in the process.