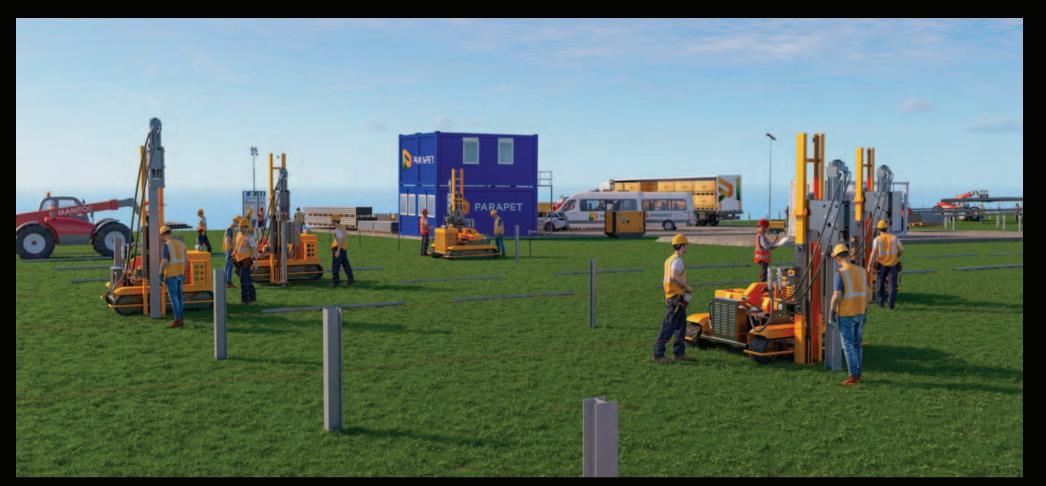

### Stage II. Ramming & Mechanical Works

The machines were used to ram more than 12,700 posts over a two-week period. Due to the digitalization of the fleet - steps such as tracing, picketing, horizontal alignment of the posts, were done digitally - the time for ramming was shortened by half, as well as the number of technicians involved in the process.