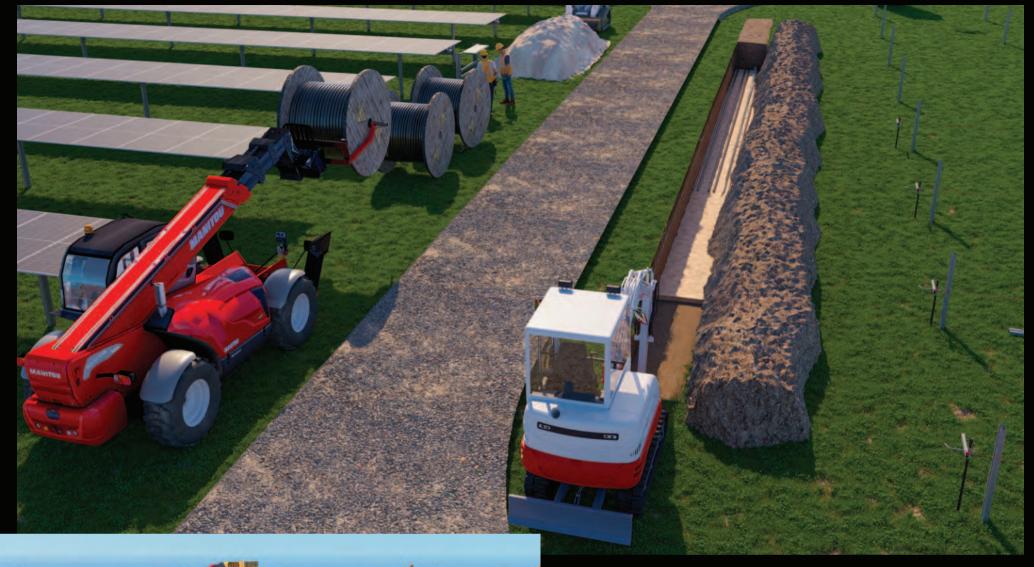

### Stage II. Ramming & Mechanical Works

The machines were used to ram more than 12,700 posts over a two-week period. Due to the digitalization of the fleet - steps such as tracing, picketing, horizontal alignment of the posts, were done digitally - the time for ramming was shortened by half, as well as the number of technicians involved in the process.

## Stage III. Electrical Works & CCTV & SCADA

Parapet engineers and technicians installed over 500,000 meters of string cable (D.C.), 18,200 meters of alternating current cable (A.C.J.T. – low voltage LV) and 38,550 meters of medium voltage A.C.M.V. cable (medium voltage).